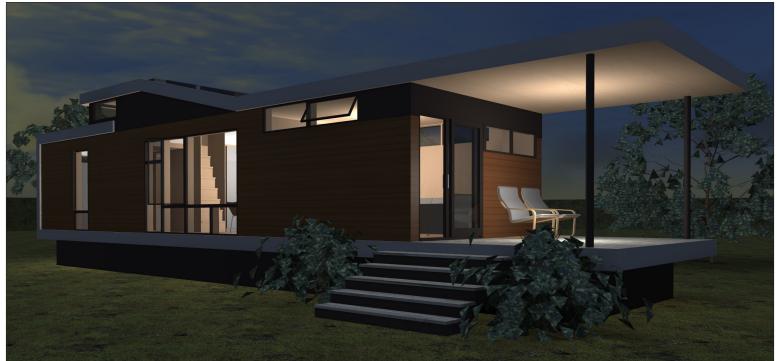

640sf INT + 135sf STORAGE + 140sf EXT = 915sf TOTAL

California SOLO

Built in California by
HMK PREFAB HOMES

www.sustain.ca

## **Standard External Cladding:**

- Insulation: Hybrid Batt Spray sealant (water based elastomeric sealant)
- Floor: Total Assembly R22 (including reflective wrap)
- Wall: Total Assembly R20 (including reflective wrap)
- Roof: Total Assembly R38 (including reflective wrap)
- Windows: Marvin Integrity: Fiberglass clad exterior, clear Pine interior
- Roof Membrane: TPO roof membrane
- A combination of Cedar siding and cementitious panels (James Hardie)
- Cedar Porch Decking

### Standard Interior Finishing:

- Walls / Ceiling: Prefinished Baltic Birch Ply (drywall optional)
- Kitchen: Solid Surface Countertops with slab cabinetry
- Floor: Cork
- Appliances: EnergyStar dishwasher and refrigerator
- Lighting: LED & CFL available
- Bathroom: Acrylic Tub/Shower; Low Flow Fixtures