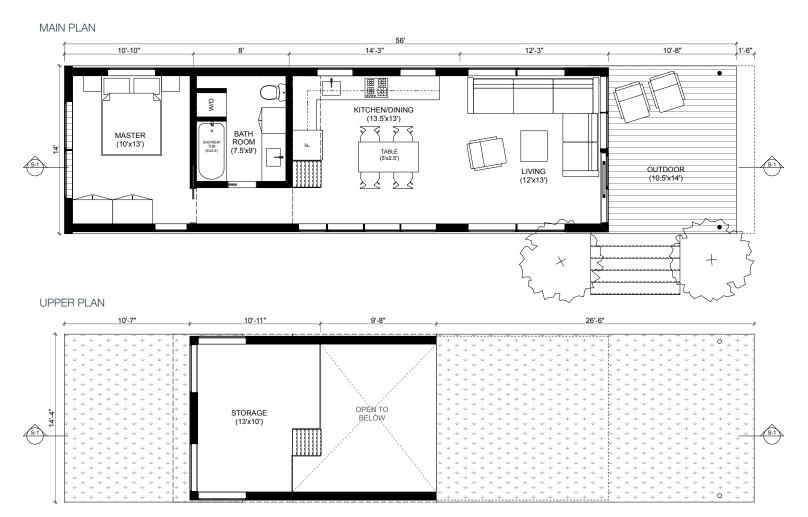

640sf INT + 135sf STORAGE + 140sf EXT = 915sf TOTAL

California SOLO

Built in California by
HMK PREFAB HOMES

www.sustain.ca