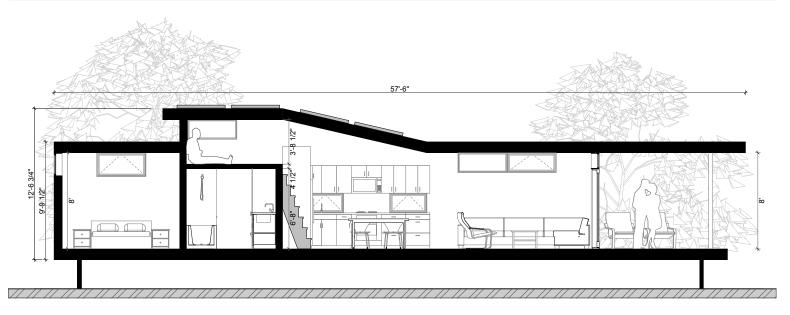

640sf INT + 135sf STORAGE + 140sf EXT = 915sf TOTAL

California SOLO

Built in California by
HMK PREFAB HOMES

www.sustain.ca