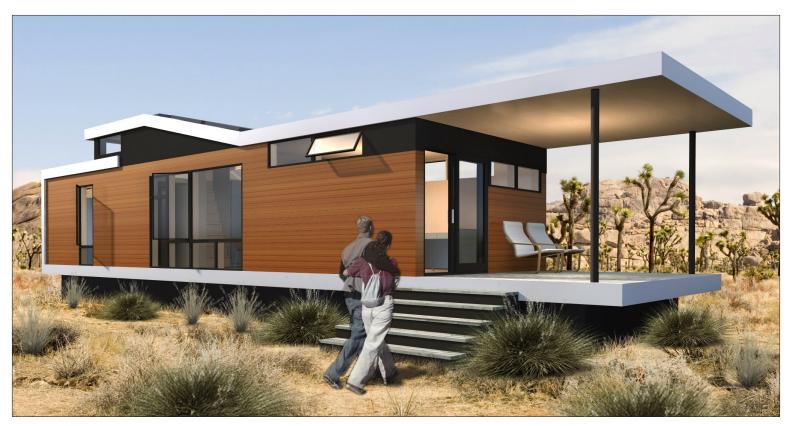

640sf INT + 135sf STORAGE + 140sf EXT = 915sf TOTAL

California SOLO

Built in California by
HMK PREFAB HOMES

www.sustain.ca